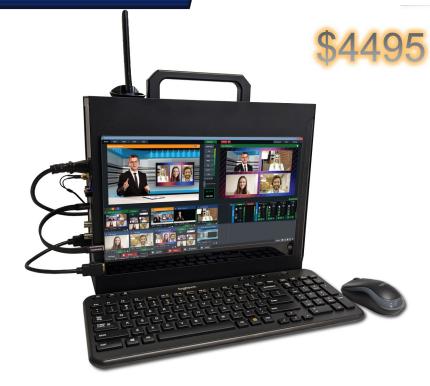

A complete live-streaming portable television studio—ready to run!

NOWCASTER is a portable, low-cost, streaming video studio solution Internet stream and simultaneous video broadcasting. It requires only power and an Internet connection, supporting Cable, DSL, WiFi, and satellite connections. Mostmodels feature a built-in 15" touchscreen LCD monitor, making it "plug and play" broadcast ready.

NowCaster is a portable, low-cost streaming video studio solution for simultaneous broadcast TV and optional Internet stream broadcasting. It requires only power and an Internet connection, supporting Cable, DSL, WiFi, and satellite connections. Sporting a built-in touchscreen LCD monitor (other than the Basic model), it is "plug and play" broadcast ready.

**Specifications:** Size: 14.05" x 5.31" x 11.30" – L x W x H; Weight: Approximately 8 lbs, AC 120VAC or 240VAC operation; Built -in 15" LCD touchscreen monitor (on all models except Basic). Wireless mouse and keyboard included. Windows 10 Pro operating system I5-9400 CPU, 16GB DDR4 memory, 2xHDMI video outputs, 1 display adapter output, Dual Gigabyte Ethernet ports, WiFi, USB 2.0 and 3.0.

Pricing: All-in-one, simplified pricing (hardware, software license): starting at \$4,495.00 per unit base price.