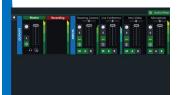

## Features

- Live switching of up to four HDMI cameras/video sources including mixed resolutions and framerates
- Embedded and separate analog audio inputs and output
- Stream live to the Internet in RTMP, WMA, Flash, and other widely supported formats
- Supports common stream hosts, such as YouTube, Facebook Live, Streamcast, Vimeo, and others
- 1080i or 720p video output, optional 4K video in/out is available by custom order
- Built in touch-screen for interactive operation for switching, level control, effects, etc.
- Built-in screen connectivity to other Mac and PC systems, using free NDI app over network
- Built-in Internet failover system switches between WiFi and wired connections seamlessly

## Powerful Broadcast Tools

- Live direct recording of programs into the system on built-in 1 Terabyte SSD drive
- Supports popular video/audio formats including AVI, MP4, H264, MPEG-2, WMV, MOV, MXF, MP3, and WAV.
- Audio Devices: Mix multiple audio sources such as SoundCards, ASIO Audio Interfaces and capture card audio.
- Video and Audio PlayLists: Combine multiple video and/or audio files into a single input
- Assign inputs from web browsers, RTSP streams, PowerPoint, and Photos (.jpeg .png .gif .bmp and others)
- Choose from 100+ built-in animated titles, scoreboards and tickers –fully editable
- Built In Virtual Sets additional sets available for purchase, or build your own
- Full Motion Zoom Customizable camera position presets