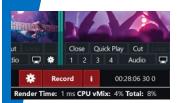

## Features

- Live switching of up to four HDMI cameras/video sources including mixed resolutions and framerates
- Embedded and separate analog audio inputs and output
- Stream live to the Internet in RTMP, WMA, Flash, and other widely supported formats
- Supports common stream hosts, such as YouTube, Facebook Live, Streamcast, Vimeo, and others
- 1080i or 720p video output, optional 4K video in/out is available by custom order
- Built in touch-screen for interactive operation for switching, level control, effects, etc.
- Built-in screen connectivity to other Mac and PC systems, using free NDI app over network
- Built-in Internet failover system switches between WiFi and wired connections seamlessly

## Powerful Broadcast Tools

- Live direct recording of programs into the system on built-in 1 Terabyte SSD drive
- Supports popular video/audio formats including AVI, MP4, H264, MPEG-2, WMV, MOV, MXF, MP3, and WAV.
- Audio Devices: Mix multiple audio sources such as SoundCards, ASIO Audio Interfaces and capture card audio.
- Video and Audio PlayLists: Combine multiple video and/or audio files into a single input
- Assign inputs from web browsers, RTSP streams, PowerPoint, and Photos (.jpeg .png .gif .bmp and others)
- Choose from 100+ built-in animated titles, scoreboards and tickers –fully editable
- Built In Virtual Sets additional sets available for purchase, or build your own
- Full Motion Zoom Customizable camera position presets