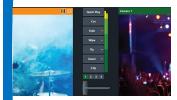

## Features

- Live switching of up to four HDMI cameras/video sources including mixed resolutions and framerates
- Embedded and separate analog audio inputs and output
- Stream live to the Internet in RTMP, WMA, Flash, and other widely supported formats
- Supports common stream hosts, such as YouTube, Facebook Live, Streamcast, Vimeo, and others
- 1080i or 720p video output, optional 4K video in/out is available by custom order
- Built in touch-screen for interactive operation for switching, level control, effects, etc.
- Built-in screen connectivity to other Mac and PC systems, using free NDI app over network
- Built-in Internet failover system switches between WiFi and wired connections seamlessly

## Powerful Broadcast Tools

- Live direct recording of programs into the system on built-in 1 Terabyte SSD drive
- Supports popular video/audio formats including AVI, MP4, H264, MPEG-2, WMV, MOV, MXF, MP3, and WAV.
- Audio Devices: Mix multiple audio sources such as SoundCards, ASIO Audio Interfaces and capture card audio.
- Video and Audio PlayLists: Combine multiple video and/or audio files into a single input
- Assign inputs from web browsers, RTSP streams, PowerPoint, and Photos (.jpeg .png .gif .bmp and others)
- Choose from 100+ built-in animated titles, scoreboards and tickers –fully editable
- Built In Virtual Sets additional sets available for purchase, or build your own
- Full Motion Zoom Customizable camera position presets