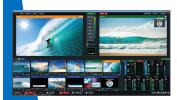

## **NOWCASTER at a glance:**

- Complete webcasting solution, ready to run at 1080i or 720p
- Supports all common stream formats and stream hosts
- Supports simultaneous wired/wireless Internet, auto failover
- All of the common broadcast systems in a single package
- Intuitive built-in touchscreen user interface
- Chroma-key greensceen over stills, video, webstreams, 3D virtual sets
- Four hardware HDMI camera inputs built in
- Easily assign dozens of virtual inputs from other computers, streams, videos, images, or NDI connections
- Options for additional storage, 4K, HD-SDI inputs and outputs

NowCaster allows you to show live, real-time streaming video over the Internet or optionally HD-SDI video to your viewers complete with broadcast style tools for impactful storytelling and live show management. Handling up to four live HDMI cameras with additional live inputs from desktops via network connected NDI, this system allows you to run a complete "studio in a box" that will handle meetings, live performances, newscasts, church services, lectures, and many more live venues.

## Features

- Live switching of up to four HDMI cameras/video sources including mixed resolutions and framerates
- Embedded and separate analog audio inputs and output
- Stream live to the Internet in RTMP, WMA, Flash, and other widely supported formats
- Supports common stream hosts, such as YouTube, Facebook Live, Streamcast, Vimeo, and others
- 1080i or 720p video output, optional 4K video in/out is available by custom order
- Built in touch-screen for interactive operation for switching, level control, effects, etc.
- Built-in screen connectivity to other Mac and PC systems, using free NDI app over network
- Built-in Internet failover system switches between WiFi and wired connections seamlessly