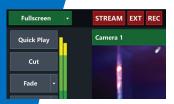

## Features

- Live switching of up to four HDMI cameras/video sources including mixed resolutions and framerates
- Embedded and separate analog audio inputs and output
- Stream live to the Internet in RTMP, WMA, Flash, and other widely supported formats
- Supports common stream hosts, such as YouTube, Facebook Live, Streamcast, Vimeo, and others
- 1080i or 720p video output, optional 4K video in/out is available by custom order
- Built in touch-screen for interactive operation for switching, level control, effects, etc.
- Built-in screen connectivity to other Mac and PC systems, using free NDI app over network
- Built-in Internet failover system switches between WiFi and wired connections seamlessly

## Powerful Broadcast Tools

- Live direct recording of programs into the system on built-in 1 Terabyte SSD drive
- Supports popular video/audio formats including AVI, MP4, H264, MPEG-2, WMV, MOV, MXF, MP3, and WAV.
- Audio Devices: Mix multiple audio sources such as SoundCards, ASIO Audio Interfaces and capture card audio.
- Video and Audio PlayLists: Combine multiple video and/or audio files into a single input
- Assign inputs from web browsers, RTSP streams, PowerPoint, and Photos (.jpeg .png .gif .bmp and others)
- Choose from 100+ built-in animated titles, scoreboards and tickers –fully editable
- Built In Virtual Sets additional sets available for purchase, or build your own
- Full Motion Zoom Customizable camera position presets