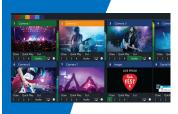

## Features

- Live switching of up to four HDMI cameras/video sources including mixed resolutions and framerates
- Embedded and separate analog audio inputs and output
- Stream live to the Internet in RTMP, WMA, Flash, and other widely supported formats
- Supports common stream hosts, such as YouTube, Facebook Live, Streamcast, Vimeo, and others
- 1080i or 720p video output, optional 4K video in/out is available by custom order
- Built in touch-screen for interactive operation for switching, level control, effects, etc.
- Built-in screen connectivity to other Mac and PC systems, using free NDI app over network
- Built-in Internet failover system switches between WiFi and wired connections seamlessly

## Powerful Broadcast Tools

- Live direct recording of programs into the system on built-in 1 Terabyte SSD drive
- Supports popular video/audio formats including AVI, MP4, H264, MPEG-2, WMV, MOV, MXF, MP3, and WAV.
- Audio Devices: Mix multiple audio sources such as SoundCards, ASIO Audio Interfaces and capture card audio.
- Video and Audio PlayLists: Combine multiple video and/or audio files into a single input
- Assign inputs from web browsers, RTSP streams, PowerPoint, and Photos (.jpeg .png .gif .bmp and others)
- Choose from 100+ built-in animated titles, scoreboards and tickers –fully editable
- Built In Virtual Sets additional sets available for purchase, or build your own
- Full Motion Zoom Customizable camera position presets